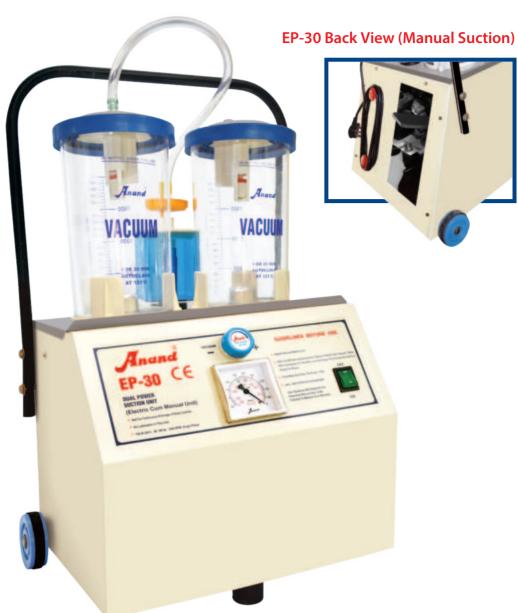

## **EP-30**

## TECHNICAL FEATURES

| TECHNICAL PLATORES |                                                                            |
|--------------------|----------------------------------------------------------------------------|
| Model              | EP-30 ELECTRIC CUM PEDAL SUCTION UNIT                                      |
| Housing            | MS Powder Coated, SS Top on two wheels                                     |
| Max. Vacuum / LPM  | Electric 600 mm Hg, 45 Ltrs / min<br>/ Pedal 600mm Hg, 200 ml /push stroke |
| Pump Type          | Electric - Diaphragm / Pedal - Piston                                      |
| Jars               | 2 x 2 Ltr. PC Jar                                                          |
| Filter             | Bacterial Filter Autoclavable / Reusable                                   |
| Tubing             | 10 mm ID x 2 mtr. (PVC)                                                    |
| Vacuum Gauge       | 6.25 cm dia 0-760 mm Hg                                                    |
| Power Supply       | 220 V AC, 50 / 60 Hz<br>90 Watt                                            |
| Noise Level        | 55 dB A ± 3                                                                |
| Dimensions         | 42 x 39 x 64 cms                                                           |
| Net Weight         | 15.5 Kg                                                                    |
| Overflow Safety    | Dual Mechanical                                                            |
| Optional           | 110 V                                                                      |
| Certifications     | CE, IEC 60601-1-2012                                                       |