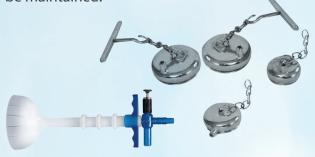

### INSTAD-DEL

Low Power Consumption

Oil-Free Piston Pump

Low Noise Level 55 dba

Vacuum Release

Overflow protection in Jar

Available with **3 cups (Silicon)**50 mm / 60 mm / 70 mm
suitable for Occipito Anterior Positions

#### 3 Bird type cups (SS)

40 mm / 50 mm / 60 mm for Occipito Anterior

#### 1 Bird Cup

50 mm for Occipito Posterior