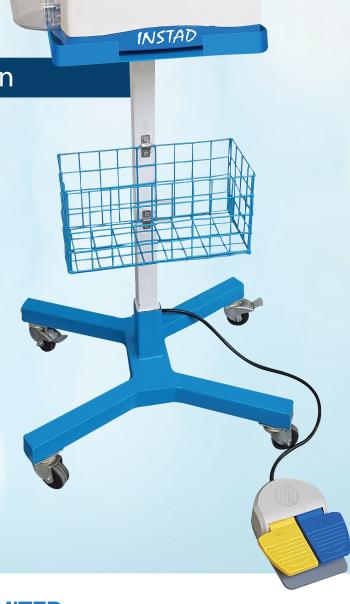

## → Vacuum Delivery Suction

The Foot Switch operation allows the doctor to increase the pressure steadily without touching the machine.

The required pressure (600 mm Hg) can be attained in seconds and the pressure will be maintained.

The Vacuum pressure does not drop due to a sliicon non-return valve and the doctor can concentrate only on delivery

Inands

Height Trolley for easy operation

## Digital Display of Vacuum

Can be adjusted from 0-600 mm Hg