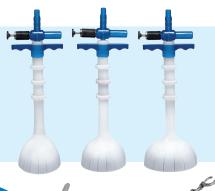

### INSTAD-DEL

Low Power Consumption

Oil-Free Piston Pump

Low Noise Level 55 dba

Vacuum Release

Overflow protection in Jar

Available with **3 cups (Silicon)**50 mm / 60 mm / 70 mm
suitable for Occipito Anterior Positions