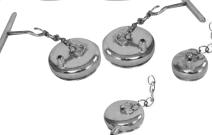

#### 3 Bird type cups (SS)

40 mm / 50 mm / 60 mm for Occipito Anterior

#### 1 Bird Cup

50 mm for Occipito Posterior