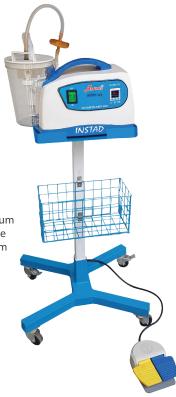

# INSTAD-DEL

## → Vacuum Delivery Suction

The Foot Switch operation allows the doctor to increase the pressure steadily without touching the machine.

The required pressure (600 mm Hg) can be attained in seconds and the pressure will be maintained.

The Vacuum pressure does not drop due to a sliicon non-return valve and the doctor can concentrate only on delivery

Inands

Height Trolley for easy operation

## Digital Display of Vacuum

Can be adjusted from 0-600 mm Hg

### INSTAD-DEL

Low Power Consumption

Oil-Free Piston Pump

Low Noise Level 55 dba

Vacuum Release

Overflow protection in Jar

Available with **3 cups (Silicon)**50 mm / 60 mm / 70 mm
suitable for Occipito Anterior Positions