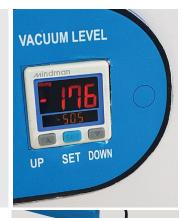

VERY USEFUL FOR THE PROCESS OF EXTRA GENTLE VACUUM ASSISTED DELIVERY

# INSTAD-DEL

## → Vacuum Delivery Suction

The Foot Switch operation allows the doctor to increase the pressure steadily without touching the machine.

The required pressure (600 mm Hg) can be attained in seconds and the pressure will be maintained.



The Vacuum pressure does not drop due to a sliicon non-return valve and the doctor can concentrate only on delivery



Inands



Height Trolley for easy operation



## Digital Display of Vacuum

Can be adjusted from 0-600 mm Hg





### INSTAD-DEL



Low Power Consumption



Oil-Free Piston Pump



Low Noise Level 55 dba

Vacuum Release



Overflow protection in Jar



Available with **3 cups (Silicon)**50 mm / 60 mm / 70 mm
suitable for Occipito Anterior Positions





#### 3 Bird type cups (SS)

40 mm / 50 mm / 60 mm for Occipito Anterior

#### 1 Bird Cup

50 mm for Occipito Posterior

### **ANAND MEDICAIDS PRIVATE LIMITED**

No.16, Road No.33, Punjabi Bagh Ext., New Delhi-110026, INDIA

Phone: 91-11-25225225, 25229206, 25225062

Mobile: 91-9310016965 © Email: sales@anandind.com

#### Works:

1460 M.I.E, Bahadurgarh, Haryana-124507, INDIA

Mobile: 91-9873111104